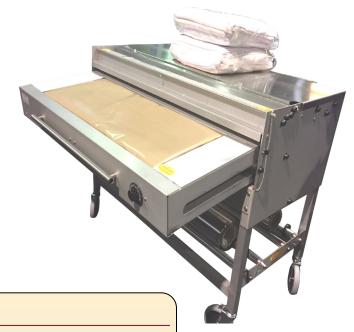

## **TD-362 Dual Roll Console Wrapper**

**Specifications** 

Overall Dimensions: 26 1/2"D, 42"W, 33 1/2"H

Working Height: 33 1/2" (91cm)

Power Requirement: 115 Volt, 12 Amp, 60Hz

Wattage: 1300 Watts

Unit Weight: 150 lbs (68 kg)

## **Features**

- Takes Up Half the Space of Similar Models
- "Quick Flip" Instant Film Selector
- Aluminum and Stainless Steel Construction
- Gravity Hot Plate Sealing Drawer
- Adjustable Film Tension

- Solid State Controlled Film Cut Off Rod
- 12" x 30" Thermostatically Controlled Seal Plate
- 40" Maximum Width Film Capacity
- 5" Casters for Easy Portability
- Standard 115V Power Supply (220V optional)