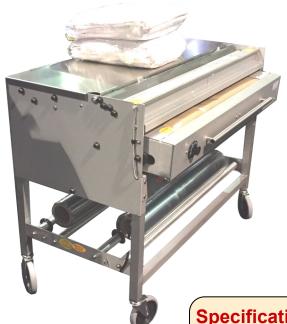

## **TD-362 Dual Roll Console Wrapper**

**Specifications** 

Overall Dimensions: 26 1/2"D, 42"W, 33 1/2"H

Working Height: 33 1/2" (91cm)

Power Requirement: 115 Volt, 12 Amp, 60Hz

Wattage: 1300 Watts

Unit Weight: 150 lbs (68 kg)

## **Features**

- Takes Up Half the Space of Similar Models
- "Quick Flip" Instant Film Selector
- Aluminum and Stainless Steel Construction
- Gravity Hot Plate Sealing Drawer
- Adjustable Film Tension

- Solid State Controlled Film Cut Off Rod
- 12" x 30" Thermostatically Controlled Seal Plate
- 40" Maximum Width Film Capacity
- 5" Casters for Easy Portability
- Standard 115V Power Supply (220V optional)